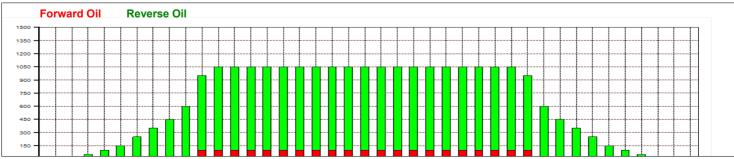

## 2017 03 3F PT4 44FEET 25,75ML

Oil Pattern Distance: 44 Feet **Reverse Brush Drop:** 44 Feet Oil Per Board: 50 uL **Forward Oil Total:** 2.1 mL 23.65 mL 25.75 mL **Reverse Oil Total: Volume Oil Total:** Forward Boards Crossed: 42 Boards Reverse Boards Crossed: 473 Boards 515 Boards **Total Boards Crossed:** 