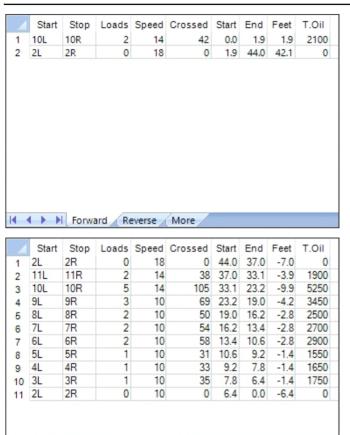

## 2017 03 3F PT4 44FEET 25,75ML

Oil Pattern Distance: 44 Feet **Reverse Brush Drop:** 44 Feet Oil Per Board: 50 uL **Forward Oil Total:** 2.1 mL 23.65 mL 25.75 mL **Reverse Oil Total: Volume Oil Total:** Forward Boards Crossed: 42 Boards Reverse Boards Crossed: 473 Boards 515 Boards **Total Boards Crossed:** 