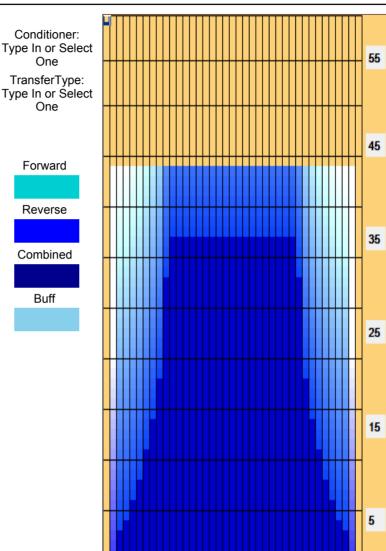

## 2017 03 3F PT4 44FEET 25,75ML

Oil Pattern Distance: 44 Feet **Reverse Brush Drop:** 44 Feet Oil Per Board: 50 uL **Forward Oil Total:** 2.1 mL 23.65 mL 25.75 mL **Reverse Oil Total: Volume Oil Total:** Forward Boards Crossed: 42 Boards Reverse Boards Crossed: 473 Boards 515 Boards **Total Boards Crossed:** 