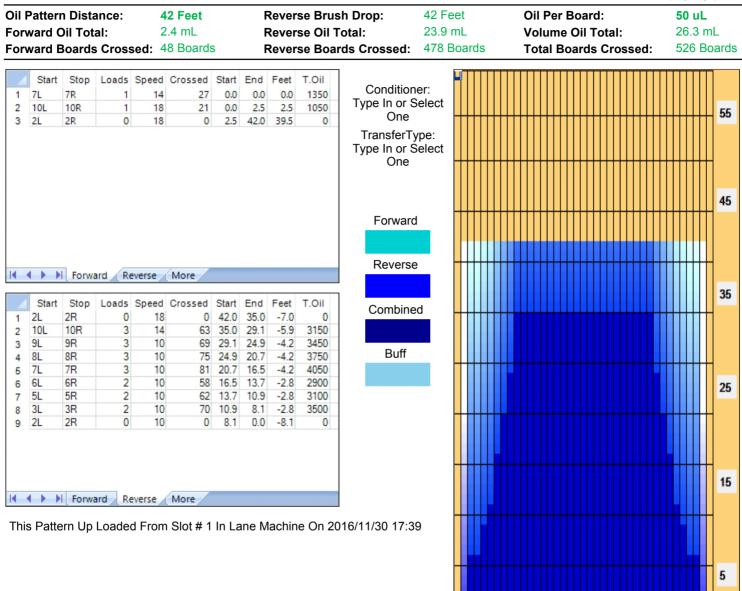

## 2017 03 デイリー 42FEET 26,30ML

| Item<br>Description                                                    | 3L-7L:18L-18R<br>Outside Track:Middle | 8L-12L:18L-18R<br>Middle Track:Middle | 13L-17L:18L-18R<br>Inside Track:Middle | 18L-18R:17R-13R<br>Middle: Inside Track | 18L-18R:12R-8R<br>Middle:Middle Track | 18L-18R:7R-3R<br>Middle:Outside Track |
|------------------------------------------------------------------------|---------------------------------------|---------------------------------------|----------------------------------------|-----------------------------------------|---------------------------------------|---------------------------------------|
| Track Zone Ratio                                                       | 4.17                                  | 1.12                                  | 1                                      | 1                                       | 1.12                                  | 4.17                                  |
| Forward O                                                              | il Reverse Oil                        |                                       |                                        |                                         |                                       |                                       |
| 1500<br>1350<br>1200<br>1050<br>900<br>750<br>600<br>450<br>300<br>150 |                                       |                                       |                                        |                                         |                                       |                                       |